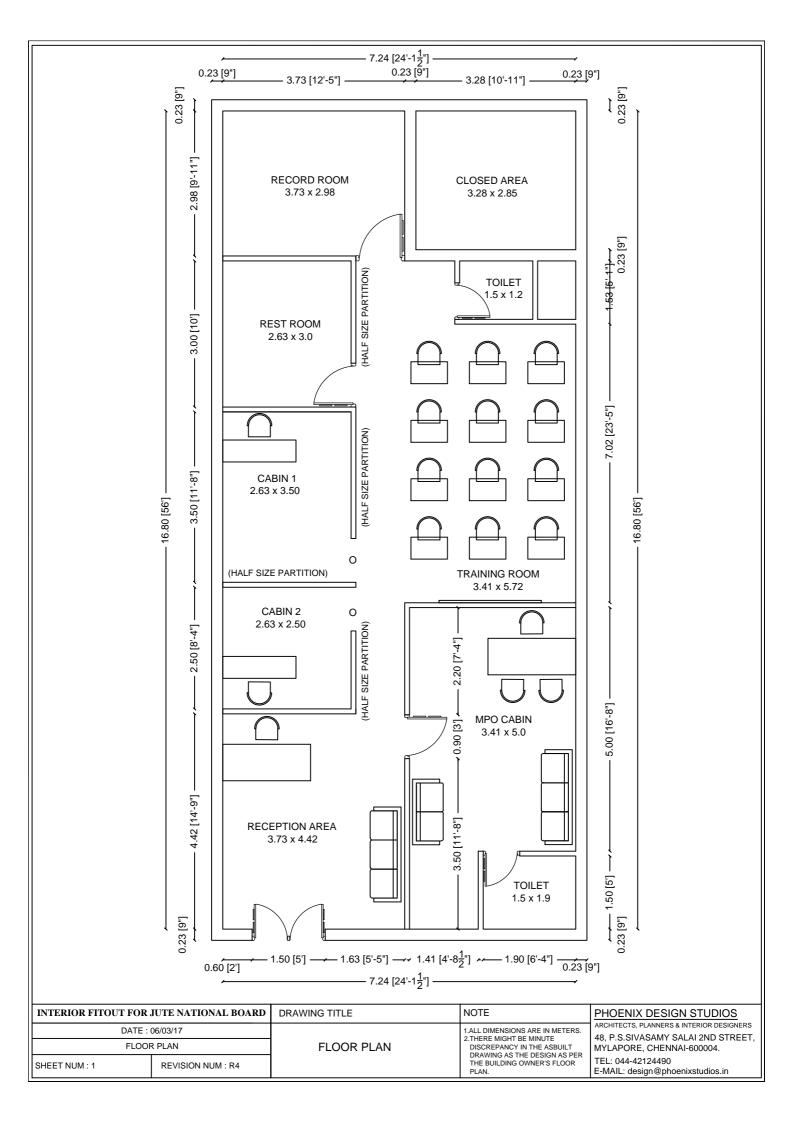

## BOQ OF INTERIOR FITOUT FOR NATIONAL JUTE BOARD OFFICE AT

Ground floor, South wing of "TNSCB Complex, Pillaiyar Koil Thottam, New No. 130 (Old No.212), R.K.Mutt Road, Mylapore – 600004

| Road, Mylapore – 600004 |                                                                                                                                                                                                                                                                                                                                                                                                                                                                                                                                                                                                                                                                                                                                                                                                  |     |             |        |            |      |       |  |
|-------------------------|--------------------------------------------------------------------------------------------------------------------------------------------------------------------------------------------------------------------------------------------------------------------------------------------------------------------------------------------------------------------------------------------------------------------------------------------------------------------------------------------------------------------------------------------------------------------------------------------------------------------------------------------------------------------------------------------------------------------------------------------------------------------------------------------------|-----|-------------|--------|------------|------|-------|--|
| SLNO                    | DESCRIPTION OF WORK                                                                                                                                                                                                                                                                                                                                                                                                                                                                                                                                                                                                                                                                                                                                                                              | NOS | MEASUREMENT |        | OLIANITITY | DATE | PRICE |  |
|                         |                                                                                                                                                                                                                                                                                                                                                                                                                                                                                                                                                                                                                                                                                                                                                                                                  |     | LENGTH      | HEIGHT | QUANTITY   | RATE | (INR) |  |
| 1                       | Procuring and Fixing of Anodized Aluminium Box Sections in natural colour with matt finish extrudes of size 65mm x 38mm Frames with Wooden Particle Board shutters of width 8mm or 7mm upto slab or beam on the Ceiling for partitions. All Top, Bottom and Mid Frames to be of same 65mm x 35mm box width fixed with Wall plugs and screws or with fixing clips or with expansion fold fasteners including necessary filling up of gaps at junctions, at top, bottom and sides with required PVC/Neoprene felt etc. Aluminium sections shall be smooth, rust free, straight and jointed mechanically wherever required including cleat angle, aluminium snap beading for glazing/paneling, CP bross/ S.Steel screws, inclusive of all patch fittings all complete as per architectural drawings |     |             |        |            |      |       |  |
|                         | South wall of Records Room                                                                                                                                                                                                                                                                                                                                                                                                                                                                                                                                                                                                                                                                                                                                                                       | 1   | 9'-1"       | 8'-6"  | 77.35      |      | -     |  |
|                         | South wall of Records Room                                                                                                                                                                                                                                                                                                                                                                                                                                                                                                                                                                                                                                                                                                                                                                       | 1   | 3'-3"       | 2'-0"  | 6.5        |      | -     |  |
|                         | North wall of MPO Cabin                                                                                                                                                                                                                                                                                                                                                                                                                                                                                                                                                                                                                                                                                                                                                                          | 1   | 11'-4½"     | 9'-6"  | 108        |      | -     |  |
|                         | East wall of MPO Cabin                                                                                                                                                                                                                                                                                                                                                                                                                                                                                                                                                                                                                                                                                                                                                                           | 1   | 3'-3"       | 2'-6"  | 8.12       |      | -     |  |

| 2 | Procuring and Fixing of Anodized Aluminium Box Sections in natural colour with matt finish extrudes of size 65mm x 38mm Frames with Wooden Particle Board shutters of width 7mm or 8mm upto 1200 mm from ground for partitions. All Top, Bottom and Mid Frames to be of same 65mm x 35mm box width with), fixed with Wall plugs and screws or with fixing clips or with expansion fold fasteners including necessary filling up of gaps at junctions, at top, bottom and sides with required PVC/Neoprene felt etc. Aluminium sections shall be smooth, rust free, straight and jointed mechanically wherever required including cleat angle, aluminium snap beading for glazing/paneling, CP brass/ S.Steel screws, inclusive of all patch fittings all complete as per architectural drawings                                                |       |       |       |   |
|---|------------------------------------------------------------------------------------------------------------------------------------------------------------------------------------------------------------------------------------------------------------------------------------------------------------------------------------------------------------------------------------------------------------------------------------------------------------------------------------------------------------------------------------------------------------------------------------------------------------------------------------------------------------------------------------------------------------------------------------------------------------------------------------------------------------------------------------------------|-------|-------|-------|---|
|   | South wall of Rest Room                                                                                                                                                                                                                                                                                                                                                                                                                                                                                                                                                                                                                                                                                                                                                                                                                        | 9'-1" | 4'-0" | 36.4  | - |
|   | South wall of Cabin 1                                                                                                                                                                                                                                                                                                                                                                                                                                                                                                                                                                                                                                                                                                                                                                                                                          | 9'-1" | 4'-0" | 36.4  | - |
|   | South wall of Cabin 2                                                                                                                                                                                                                                                                                                                                                                                                                                                                                                                                                                                                                                                                                                                                                                                                                          | 9'-1" | 4'-0" | 36.4  | - |
|   | West wall of Rest Room                                                                                                                                                                                                                                                                                                                                                                                                                                                                                                                                                                                                                                                                                                                                                                                                                         | 7'-0" | 4'-0" | 28    | - |
|   | West wall of Cabin 1                                                                                                                                                                                                                                                                                                                                                                                                                                                                                                                                                                                                                                                                                                                                                                                                                           | 9'-0" | 4'-0" | 36    | - |
|   | West wall of Cabin 2                                                                                                                                                                                                                                                                                                                                                                                                                                                                                                                                                                                                                                                                                                                                                                                                                           | 5'-8" | 4'-0" | 22.8  | - |
| 3 | Procuring and Fixing of Anodized Aluminium Box Sections in natural colour with matt finish extrudes of size 65mm x 38mm Frames with Wooden Particle Board shutters of width 7mm or 8mm from 1000mm from ground and rest to be done with one way mirror 4mm or 5mm THK for partitions. All Top, Bottom and Mid Frames to be of same 65mm x 35mm box width fixed with Wall plugs and screws or with fixing clips or with expansion fold fasteners including necessary filling up of gaps at junctions, at top, bottom and sides with required PVC/Neoprene felt etc. Aluminium sections shall be smooth, rust free, straight and jointed mechanically wherever required including cleat angle, aluminium snap beading for glazing/paneling, CP brass/ S.Steel screws, inclusive of all patch fittings all complete as per architectural drawings |       |       |       |   |
|   | East wall for MPO Cabin                                                                                                                                                                                                                                                                                                                                                                                                                                                                                                                                                                                                                                                                                                                                                                                                                        | 7'-4" | 9'-6" | 69.35 | - |

|             | East wall for MPO Cabin                                                                                                                                                                                                                                                                                                                                                                                                                                                                                                                                                                                                                                                                                                                                                               |         | 11'-8" | 9'-6" | 112.32 |  | - |
|-------------|---------------------------------------------------------------------------------------------------------------------------------------------------------------------------------------------------------------------------------------------------------------------------------------------------------------------------------------------------------------------------------------------------------------------------------------------------------------------------------------------------------------------------------------------------------------------------------------------------------------------------------------------------------------------------------------------------------------------------------------------------------------------------------------|---------|--------|-------|--------|--|---|
| 4           | Procuring and Fixing of Anodized Aluminium Box Sections in natural colour with matt finish extrudes of size 65mm x 38mm Frames with Wooden Particle Board shutters of width 8mm or 7mm upto 2100mm height for Door opening. All Top, Bottom and Mid Frames to be of same 65mm x 35mm box width fixed with Wall plugs and screws or with fixing clips or with expansion fold fasteners including necessary filling up of gaps at junctions, at top, bottom and sides with required PVC/Neoprene felt etc. Aluminium sections shall be smooth, rust free, straight and jointed mechanically wherever required including cleat angle, aluminium snap beading for glazing/paneling, CP bross/ S.Steel screws, inclusive of all patch fittings all complete as per architectural drawings. |         |        |       |        |  |   |
|             | Door for Records Room & MPO Cabin                                                                                                                                                                                                                                                                                                                                                                                                                                                                                                                                                                                                                                                                                                                                                     | 2       | 3'-3"  | 7'-0" | 45.5   |  |   |
| 5           | Providing electrification arrangements including AC Fixing wiring, A.C Points, (for around 5 Nos.) & UPS Wiring, MCB board, Etc,                                                                                                                                                                                                                                                                                                                                                                                                                                                                                                                                                                                                                                                      | LUMPSUM |        |       |        |  |   |
| TOTAL (INR) |                                                                                                                                                                                                                                                                                                                                                                                                                                                                                                                                                                                                                                                                                                                                                                                       |         |        |       |        |  |   |